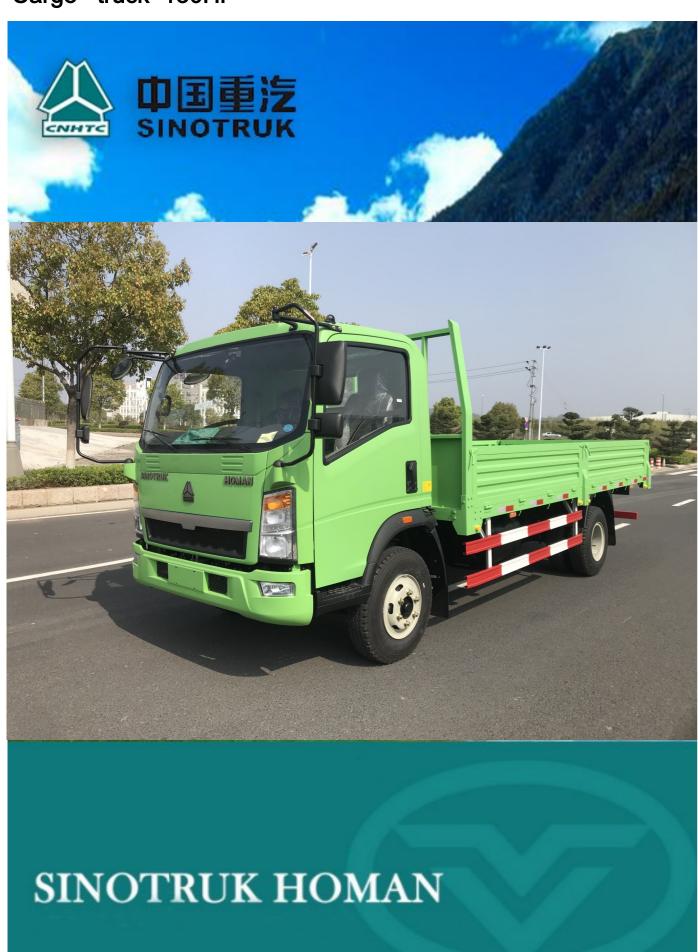

## SINOTRUK HOMAN

Cargo truck 130HP

| Vehicle D                                    | Dimensions (mm)                                         |                                                   |                        |                                         |                                                       |
|----------------------------------------------|---------------------------------------------------------|---------------------------------------------------|------------------------|-----------------------------------------|-------------------------------------------------------|
| 1 Whe                                        | Wheelbase                                               |                                                   |                        | 3500                                    |                                                       |
|                                              | Front overhang                                          |                                                   |                        | 1180                                    |                                                       |
|                                              | Rear overhang                                           |                                                   |                        | 1655                                    |                                                       |
|                                              | Wheel track of front axle                               |                                                   |                        | 1795                                    |                                                       |
|                                              | Wheel track of rear axle                                |                                                   |                        | 1795                                    |                                                       |
|                                              | Chassis length                                          |                                                   |                        | 6335                                    |                                                       |
|                                              | Approach angle (°)                                      |                                                   |                        |                                         | 20                                                    |
|                                              | Departure angle (°)  Maximum driving speed (km/h)       |                                                   |                        | 23                                      |                                                       |
|                                              | Maximum gradeability (%)                                |                                                   |                        | 30-35                                   |                                                       |
|                                              | Maximum gradeability (%) Minimum ground clearance (mm)  |                                                   |                        | 210                                     |                                                       |
|                                              | Minimum turning diameter (m)                            |                                                   |                        | <17                                     |                                                       |
|                                              | Fuel consumption (L/100km)                              |                                                   |                        | 16-18                                   |                                                       |
| 14 Carg                                      | Cargo body size                                         |                                                   |                        | 4650*2150*550                           |                                                       |
|                                              | Overall Dimension 2080                                  |                                                   |                        | 6720*2350*2500                          |                                                       |
| Weight (                                     | kg)                                                     |                                                   |                        |                                         |                                                       |
| 1 Kerb                                       | o.mass                                                  |                                                   |                        |                                         | 3760                                                  |
| 2 Gros                                       | Gross vehicle weight                                    |                                                   |                        | 9900                                    |                                                       |
| 3 Fron                                       | Front axle loading capacity                             |                                                   |                        | 2700                                    |                                                       |
| 4 Rear                                       | axle loading capacity                                   |                                                   |                        |                                         | 7200                                                  |
| Engine Model Rated Pow<br>YC4D130-33 96/2800 |                                                         | er (KW/rmp) Maximum Torque (Nm/rmp) 380/1400~1700 |                        | Peatures 4-cylinder in-line,4.214 liter |                                                       |
| <b>Clutch</b><br>350 diaphi                  | ragm spring clutch, single plate                        | 2                                                 |                        |                                         |                                                       |
| Gearbox                                      |                                                         | Wheels & 1                                        |                        | Frame                                   |                                                       |
| WLY6TS55C 6 speed manual control             |                                                         | Tyres 7.                                          | 50R16                  | Material                                | High tensile steel                                    |
| Gearbox ratio:                               |                                                         | Wheels 6.                                         | 00G-16                 | Section                                 | 216×65×6mm                                            |
| 1 6.3                                        | 2 2 3.927                                               | Steering Ge                                       | ear                    | Frame widt                              | h 865mm                                               |
| 3 2.2                                        | 83 4 1.396                                              | Type GY9                                          |                        | Electrical S                            | System                                                |
| 5 1.0                                        |                                                         |                                                   | raulically assisted    | Туре                                    | SINOTRUK CAN bus Systen with VCO instrument           |
|                                              | R 5.858                                                 | Axles                                             | _                      | Voltage                                 | 24V                                                   |
| Braking System                               |                                                         |                                                   | 51, (2.7T)             | Batteries                               | 2x12V, 100Ah                                          |
|                                              |                                                         |                                                   | _                      |                                         |                                                       |
| Гуре                                         | Air brake system                                        |                                                   | ging I-beam front axle | Alternator                              | 28V/50A                                               |
| Service                                      | Dual-circuit air brake                                  |                                                   | ım brake               | Starter                                 | 5KW                                                   |
| arako                                        |                                                         | Drive 108                                         | 30, (7.2T) i=5.286     | Suspensio                               |                                                       |
|                                              | Spring energy.                                          |                                                   | tral cingle            | Steer Axle                              | Semi-elliptical leaf springs                          |
| Parking                                      | Spring energy,                                          |                                                   | tral single            | Steer Axle                              | Semi-elliptical leaf springs                          |
| brake<br>Parking<br>brake                    | Spring energy,  Compressed air operating on rear wheels |                                                   | tral single<br>duction | Steer Axle                              | Semi-elliptical leaf springs with shock absorbers and |